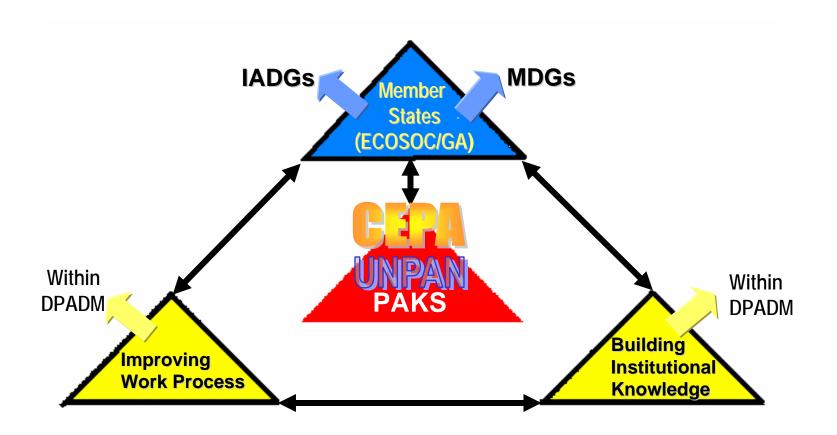

# UNDESA/DPADM: Way Forward

Haiyan Qian Director Division for Public Administration and Development Management Department of Economic and Social Affairs United Nations 20 February 2010

# **Our Way Forward**

# **Our Strategy**

Clear on mandate, demand and capacity Focused Result-oriented Connected work process Integrated service/products Knowledge-based

# **Our Challenges**

- Producing value-added products & services which can make impact on development at regional, national and local levels
- Optimizing our limited resources and capacities for quality work
- Balancing between innovation and complying with bureaucratic rules
- Mainstreaming PA into the UN deliberations at highest level